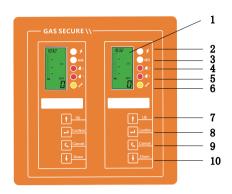

# Display interface

| ITEM | DESCRIPTION                        | ITEM | DESCRIPTION                 |
|------|------------------------------------|------|-----------------------------|
| 1    | LCD                                | 6    | Malfunction indicator light |
| 2    | Main power failure indicator light | 7    | Up arrow                    |
| 3    | Standby power indicator light      | 8    | Enter key                   |
| 4    | First class alarm light            | 9    | Back key                    |
| 5    | Second class alarm light           | 10   | Down arrow                  |