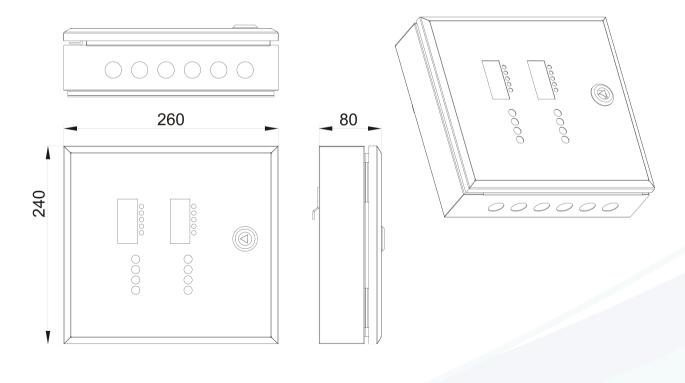

Two levels of shared gas alarm and fault alarm.

Contact capacity: 250V AC 3A

30V DC 5A

- Display: Independent LCD for each channel
- Working power: 220V AC ± 10%
- Standby power: 24V DC
- Working temperature: -20 °C ~ +55 °C
- Output voltage: 24V DC(power supply for the gas detector)
- Communication port: RS485 output (optional)
- Consumption: 15W
- Dimension: 260\*240\*80

## **Dimensions**