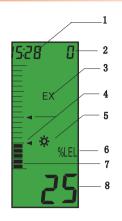

| ITEM | DESCRIPTION                              | ITEM | DESCRIPTION                    |
|------|------------------------------------------|------|--------------------------------|
| 1    | System time                              | 5    | Backlight state                |
| 2    | Record times                             | 6    | Gas unit                       |
| 3    | Gas Type                                 | 7    | Bar table of gas concentration |
| 4    | First class and second class alarm point | 8    | Gas concentration data         |